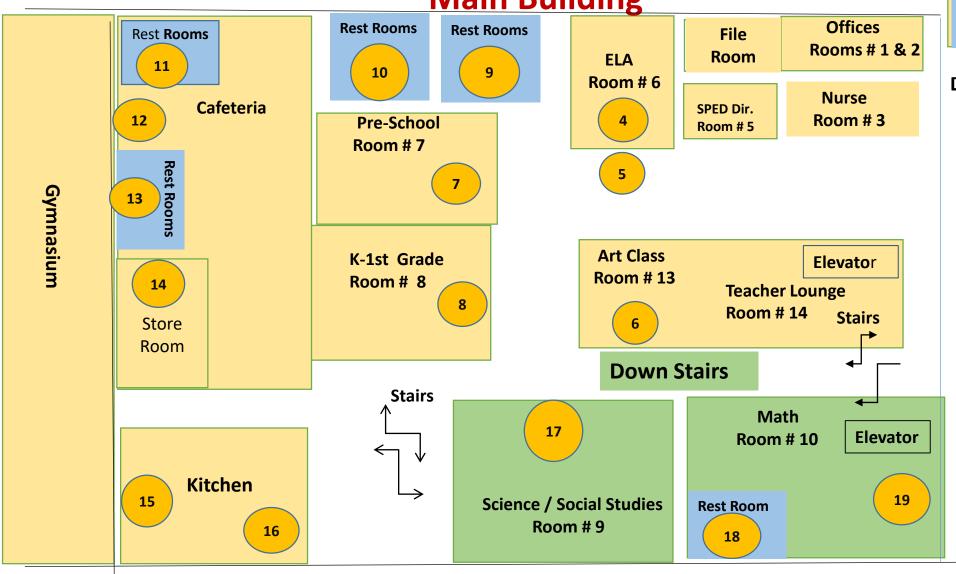

## **Swedeborg Elementary Water Test Locations**

**Upstairs** 

**Main Building** 

## **Description of testing Location**

- 1. Water Fountain
- 2. 2 Sink faucets restroom girls
- 3. 1 Sink faucet restroom boys
- 4. Classroom sink faucet
- 5. Water Fountain
- 6. Deep sink faucet
- 7. Classroom sink with drinking fountain
- . Classroom sink with drinking fountain
- 9. 2 sink faucets restroom boys
- 10. 2 sink faucets restroom girls
- 11. 2 sink faucets restroom boys
- 12. Water fountain/bottle filler
- 13. 2 sink faucets restroom girls
- 14. Ice machine
- 15. 2 deep sink faucets
- 16. 1 deep sink faucet
- 17. Classroom sink faucet
- 18. 1 sink faucet restroom
- 19. Class room sink faucet