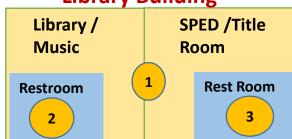

## **Library Building**

## **Description of testing Location**

- 1. Water Fountain
- 2. 2 Sink faucets restroom girls
- 3. 1 Sink faucet restroom boys
- 4. Classroom sink faucet
- 5. Water Fountain
- 6. Deep sink faucet
- 7. Classroom sink with drinking fountain
- . Classroom sink with drinking fountain
- 9. 2 sink faucets restroom boys
- 10. 2 sink faucets restroom girls
- 11. 2 sink faucets restroom boys
- 12. Water fountain/bottle filler
- 13. 2 sink faucets restroom girls
- 14. Ice machine
- 15. 2 deep sink faucets
- 16. 1 deep sink faucet
- 17. Classroom sink faucet
- 18. 1 sink faucet restroom
- 19. Class room sink faucet